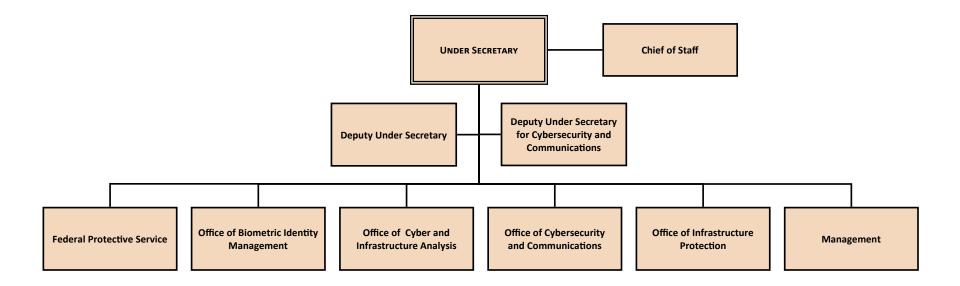

ices Ombudsman



# Office for Civil Rights and Civil Liberties



### **Domestic Nuclear Detection Office**



### **Federal Law Enforcement Training Centers**



### Office of Intelligence and Analysis



#### Office of the General Counsel



#### Office of Health Affairs



### Office of the Inspector General



### **Office of Legislative Affairs**



# Office of Public Affairs



### Office of Partnership and Engagement



# **Office of Operations Coordination**



### **Office of Policy**



### **Privacy Office**



### **Science & Technology Directorate**



# **Management Directorate**



#### **U.S. Customs & Border Protection**



#### **Federal Emergency Management Agency**



### U.S. Immigration and Customs Enforcement



### **National Protection and Programs Directorate**



### **Transportation Security Administration**



### U.S. Citizenship and Immigration Services



#### **U.S. Secret Service**



#### U. S. Coast Guard