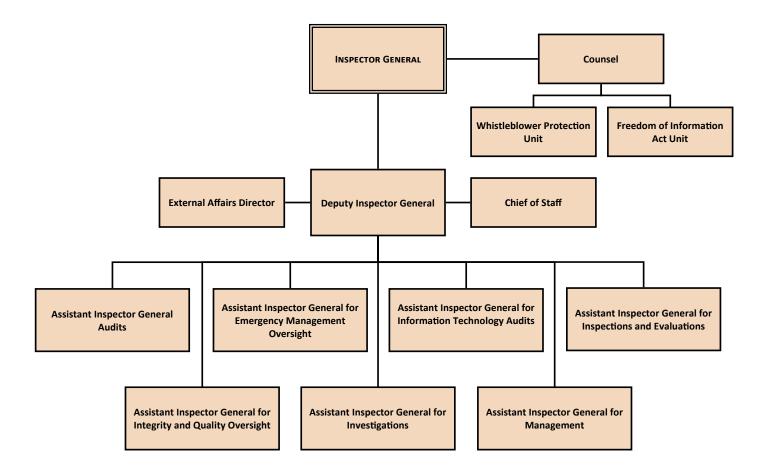

# **U.S. Department of Homeland Security**



# Citizenship and Immigration Services Ombudsman



# Office for Civil Rights and Civil Liberties



### **Domestic Nuclear Detection Office**



### **Federal Law Enforcement Training Centers**



### Office of Intelligence and Analysis



#### Office of the General Counsel



#### Office of Health Affairs



### Office of the Inspector General



### **Office of Legislative Affairs**



# Office of Public Affairs



### Office of Partnership and Engagement



# **Office of Operations Coordination**



### **Office of Policy**



### **Privacy Office**



### **Science & Technology Directorate**



# **Management Directorate**



#### **U.S. Customs & Border Protection**



#### **Federal Emergency Management Agency**



### U.S. Immigration and Customs Enforcement



### **National Protection and Programs Directorate**



### **Transportation Security Administration**



### U.S. Citizenship and Immigration Services



#### **U.S. Secret Service**



#### U. S. Coast Guard